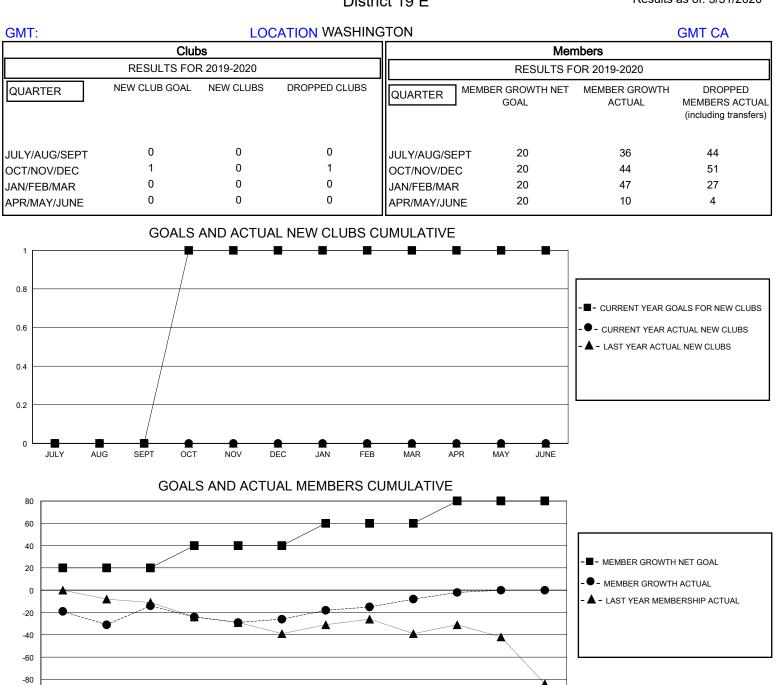

## MONTHLY MEMBERSHIP PROGRESS REPORT

District 19 E

Results as of: 5/31/2020

| JULY AUG SEPT OCT     | NOV | DEC JAN                                       | FEB | MAR | APR | MAY JUNE                                 |              |     |
|-----------------------|-----|-----------------------------------------------|-----|-----|-----|------------------------------------------|--------------|-----|
| DROPPED CLUBS: 1      |     | 34 CLUBS OF 48 ADDED 1 OR MORE<br>NEW MEMBERS |     |     |     | GENDER DISTRIBUTION<br>MALE 819 (63.74%) |              |     |
| DROPPED MEMBERS       |     |                                               |     |     |     | FEMALE                                   | 466 (36.26%) |     |
| DECEASED 18           |     | CLICK HERE FOR CUMULATIVE<br>MEMBERSHIP DATA  |     |     |     | TOTAL FAMILY UNIT MEMBERS 37             |              | 375 |
| CLUB CANCELLED 9      |     |                                               |     |     |     | FAMILY MEMBERS PAYING HALF 1<br>DUES     |              | 190 |
| OTHER 99<br>TOTAL 126 | -   |                                               |     |     |     |                                          |              | 100 |
|                       |     |                                               |     |     |     |                                          |              |     |